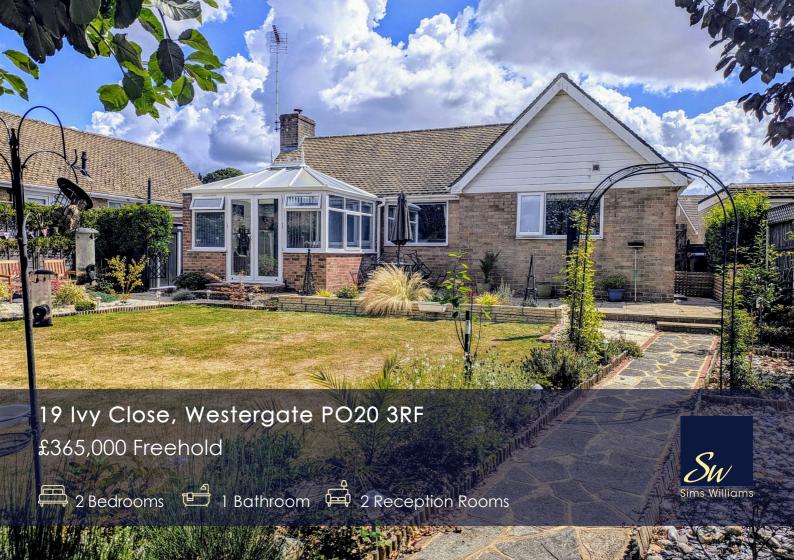

## **Key Features**

- Cul De Sac Location
- Spacious Entrance Hall
- Sitting Room
- Conservatory Onto Garden
- Kitchen/Breakfast Room
- 2 Double Bedrooms
- Bathroom With Separate Shower
- West Facing Garden
- Garage & Parking

### **Council Tax Band**

Band = C

**Tenure - Freehold** 

Estate Charges:

APPROXIMATE GROSS INTERNAL AREA = 877 SQ FT / 81.5 SQ M (EXCLUDING GARAGE)

NOT TO SCALE (For illustrative purposes only as defined by RICS Code of Measuring Practice) 2023 ©
Produced for Sims Williams