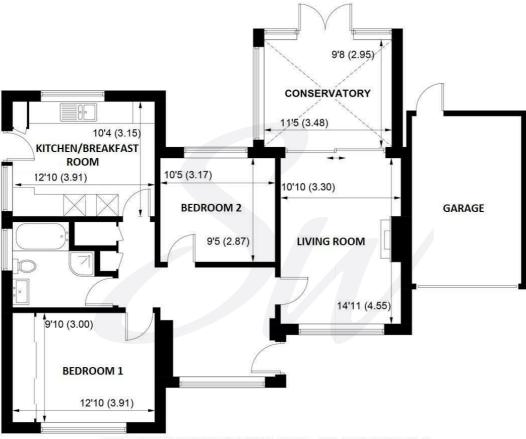

### **Council Tax Band**

Band = C

**Tenure - Freehold** 

Estate Charges:

APPROXIMATE GROSS INTERNAL AREA = 877 SQ FT / 81.5 SQ M (EXCLUDING GARAGE)

NOT TO SCALE (For illustrative purposes only as defined by RICS Code of Measuring Practice) 2023 ©
Produced for Sims Williams